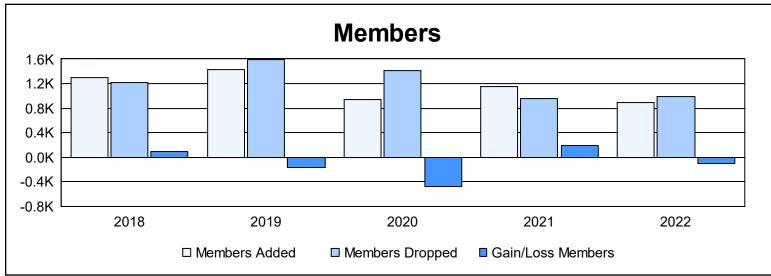

District 354 D As of June 2022 Cumulative

| Year      | New<br>Clubs | Dropped<br>Clubs | Gain/<br>Loss<br>Clubs | New<br>Members | Charter<br>Members | Reinstate<br>Members | Transfer<br>Members | Total<br>Member<br>Added | Total<br>Members<br>Dropped | Gain/<br>Loss<br>Members |
|-----------|--------------|------------------|------------------------|----------------|--------------------|----------------------|---------------------|--------------------------|-----------------------------|--------------------------|
| 2017-2018 | 4            | 9                | -5                     | 1,102          | 112                | 69                   | 18                  | 1,301                    | 1,212                       | 89                       |
| 2018-2019 | 8            | 7                | 1                      | 1,040          | 306                | 60                   | 17                  | 1,423                    | 1,592                       | -169                     |
| 2019-2020 | 5            | 1                | 4                      | 722            | 132                | 59                   | 22                  | 935                      | 1,413                       | -478                     |
| 2020-2021 | 10           | 9                | 1                      | 847            | 269                | 25                   | 15                  | 1,156                    | 959                         | 197                      |
| 2021-2022 | 3            | 9                | -6                     | 746            | 100                | 35                   | 10                  | 891                      | 995                         | -104                     |
| Average   | 6            | 7                | -1                     | 891            | 184                | 50                   | 16                  | 1,141                    | 1,234                       | -93                      |