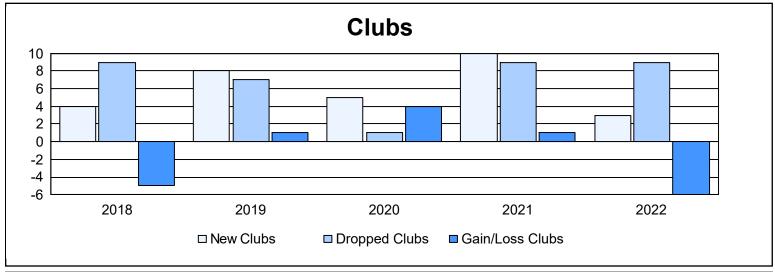

District 354 D As of June 2022 Cumulative

| Year      | New<br>Clubs | Dropped<br>Clubs | Gain/<br>Loss<br>Clubs | New<br>Members | Charter<br>Members | Reinstate<br>Members | Transfer<br>Members | Total<br>Member<br>Added | Total<br>Members<br>Dropped | Gain/<br>Loss<br>Members |
|-----------|--------------|------------------|------------------------|----------------|--------------------|----------------------|---------------------|--------------------------|-----------------------------|--------------------------|
| 2017-2018 | 4            | 9                | -5                     | 1,102          | 112                | 69                   | 18                  | 1,301                    | 1,212                       | 89                       |
| 2018-2019 | 8            | 7                | 1                      | 1,040          | 306                | 60                   | 17                  | 1,423                    | 1,592                       | -169                     |
| 2019-2020 | 5            | 1                | 4                      | 722            | 132                | 59                   | 22                  | 935                      | 1,413                       | -478                     |
| 2020-2021 | 10           | 9                | 1                      | 847            | 269                | 25                   | 15                  | 1,156                    | 959                         | 197                      |
| 2021-2022 | 3            | 9                | -6                     | 746            | 100                | 35                   | 10                  | 891                      | 995                         | -104                     |
| Average   | 6            | 7                | -1                     | 891            | 184                | 50                   | 16                  | 1,141                    | 1,234                       | -93                      |